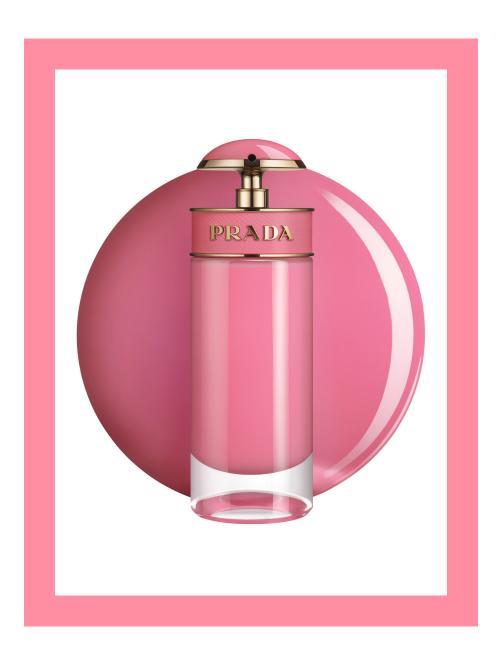

THE DESIGN

THE DESIGN

PRADA CANDY GLOSS' PACKAGING DESIGN IS BRILLIANTLY PINK AND OVERTLY POP, TO CREATE A LAYERED SURFACE THAT IS FRAMED THROUGHOUT WITH SHINY GOLD PIPING. THE PINK PRESENTATION BOX FEATURES A SMATTERING OF LIPSTICK MOTIFS – BOTH OUTSIDE AND IN – A NOD TO THE ICONIC PRADA LIP PRINT. THE BOTTLE GLOWS IN DEEP PINK, ITS CURVED BOTTOM ADDING FURTHER VIBRANT PINK TONES TO THE STRIKING FORM.

PRADA CANDY GLOSS IS AN EAU DE TOILETTE FOR WOMEN AVAILABLE IN THE FOLLOWING SIZES:

30ML / 1.0FL OZ 50ML / 1.7FL OZ 80ML / 2.7FL OZ

THE FILM

THE PRADA CANDY GLOSS FILM USES STOP-ANIMATION TO TAKE VIEWERS ON A PLAYFUL TRIP INTO CANDY'S KALEIDOSCOPIC WORLD.