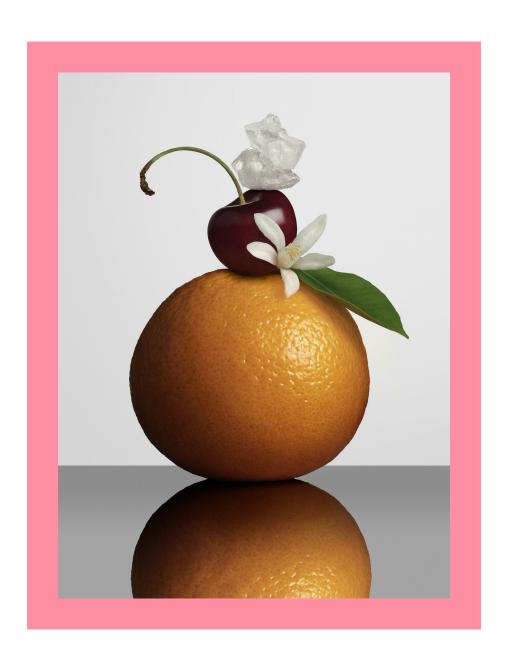

THE STARTING POINT AND CORE OF THE PERFUME IS THE SWEET BASE NOTE, WHERE ENTICING VANILLA-LIKE ALMOND IS INFUSED WITH THE SENSUAL TENDERNESS OF MUSK, THEN ENCASED IN ANOTHER SWEET LUSTROUS TEXTURE, TO CREATE AN OLFACTORY SENSATION AKIN TO A PASTEL PINK, SUGARED ALMOND DRAGÉE.

IN TURN, THIS ACCORD IS FURTHER COCOONED WITHIN A BRIGHT CHERRY TOP NOTE, ITS ZEST AND SWEETNESS INTERACTING LIKE A FRESH SORBET, AND GIVEN FURTHER LIGHTNESS WITH THE PRESENCE OF THE ORANGE BLOSSOM'S UPLIFTING NUANCES WITHIN THE FRAGRANCE'S HEART.